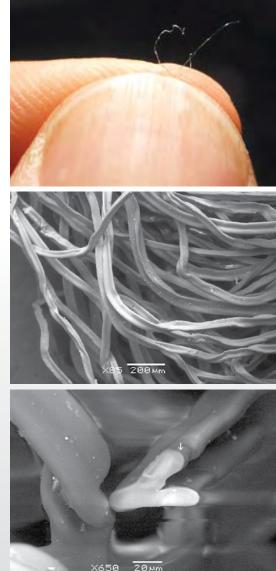

#### **WHY?** It dries clear and dry like a crystallizing polymer, is strong and durable and won't self-shatter like a film forming polymer. T2H has it all!

Did you know that the coating on a carpet fiber of encap polymer is under 1 micron thick? To put this into perspective, a pin head is about 2 millimeters. A drop of water on a microscope slide is approximately 1 millimeter. A micron is 1,000 times smaller than 1 millimeter. We're talking a coating on the surface of a single carpet fiber that measures about 50 microns or 40xs smaller than a pinhead. So to pour the chemical full strength (20xs stronger than actual use dilution) into a glass for the currently excepted dry down test is 1,000 to 10,000 times thicker than the use of a product in the real world!

This exciting **NEW T2H Hybrid Polymer** allows for very clear and dry, dry downs that will hold the encapsulated soils longer than a straight crystallizing product. This means more dry soil protection and encapsulated soils that stay encapsulated until they are vacuumed off of the carpet fibers. Our T2H polymers will not self shatter and release soils and polymer back into the carpet just because the product dried. Surround used in real world conditions will not cement soil to the fiber. If poured in a glass the product may dry rather hard and would seem to not be easily removed. But again, in the real world the layer of polymer is so thin that it has to be exceedingly strong to encapsulate the soils and fibers when the polymer is under a micron thick. So naturally if you take this very strong polymer and increase the thickness of the coating like in the glass trick thousands of times thicker than in real world applications then its strength would also increase making the test inaccurate and unusable.

See the entire report with pictures showing test results from 85 to 3000 times

magnification from a \$200,000 thousand dollar electron microscope as performed by Intertek labs. Click on the encap education box on our homepage.

See why Surround not only out cleans and smells better than the competition but why our polymers are also better.

Don't Settle! Surround!

Remember, test it like you would use it - on carpet.

Imagine how thin the polymer is on this trilobial shaped carpet fiber magnified at 650x.