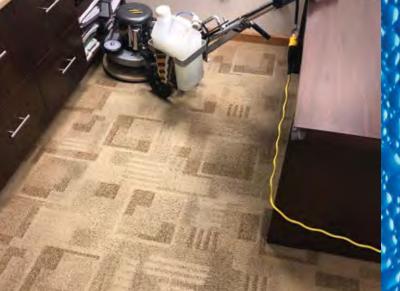

apply
- Helps prevent petroleum-based soils from attaching to face fiber of carpet and textiles
- AFT is none toxic and a natural ingredient

- Helps reduce chemical usage on future cleanings
- Automatically reapplied every time the carpet is cleaned
- Protectors may still be used after cleaning
- Improves encapsulation function

Repel sticky oil binders that cause rapid resoiling with AFT, an active positive film the helps block harmful oily binders making carpets easier to clean and look better longer.



#### **Disposable Safety Signs**

These new disposable, paper wet surface signs can protect your customers from slipping and falling and help protect you from the liability.

Available in Cases or Packs



Surround OmegaZyme – The First Enzymatic Encap Detergent Endorsed by CRI









Use OxyALL with Your Presprays for an ALL NEW Cleaning Experience





#### Plant-Based, Zero Health & Safety Ratings, Neutral pH in Dilution & Shockingly Powerful at Only 1 Ounce Per Gallon



NANOMAXX COMBINES QUANTUM PHYSICS WITH CARPET CLEANING This Breakthrough Changes Everything Green Is Now Powerful

- Contains no hazardous components under current
  OSHA definitions
- 97% BIO-BASED Product Ingredients
- Plus, a DFE Approved Surfactant
- 0 Health Rating, 0 Flammability &
- Ecologically Friendly
- Incredible Cleaning Power

- Excellent Soil & Hydrocarbon Penetration
- Out-cleans all other Encapsulation Formulas
  - Non-ionic Safe for Stain Resist Materials
  - 1 Quart cleans up to 12,800 s.f.
  - Encapsulation Formula prevents rapid re-soiling
- Use for LM and Extraction Pre-sprays