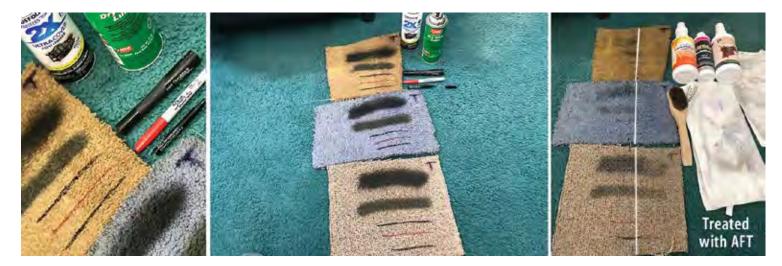

#### It's not encapsulation, it's not protector... It's the next evolution in carpet care technology

Have you ever seen a dirty flower? We haven't either. Some plants use what is called the "Lotus Effect", this is one of nature's ways to self-clean every time it rains. While it can't rain inside and clean your carpets Bonnet Pro has the next best thing!

This is not encapsulation or carpet protectors, it's something completely different!

Active Film Technology or AFT is a positive film that coats the surface fiber with an invisible durable layer only a few microns thick. This is to help prevent the "negative" oily film commonly called an oily binder that causes rapid resoiling. Our positive or helpful AFT film barrier exhibits repellent properties. When the fiber is cleaned, the AFT hydrophilic barrier causes soils to "float" on the Active Film so soils can be displaced or cleaned more easily, and often with a less aggressive cleaning chemical. AFT then also helps prevent new soils from attaching to the underlying face fiber once Bonnet Pro`s AFT is in place. This amazing component is natural safe and

face fiber once Bonnet Pro's AFT is in place. This amazing component is natural, safe and non-toxic.

Encaps dry down and leave a polymer coating to suspend small particles of soil to be removed by vacuuming. Semi Fluorinated chemicals also coat the fiber and reduce surface tension but can be expensive and will increase dry times. While protectors can still be used with AFT, AFT is much cheaper, does not require extra application time, has no odor and is reapplied every time you clean at no extra cost to the company providing the cleaning, as it will be built into many Bonnet Pro encapsulation formulas starting with OMEGA Citrus.

Repel sticky oil binders that cause rapid resoiling with AFT, an active positive film the helps block harmful oily binders making carpets easier to clean and look better longer.